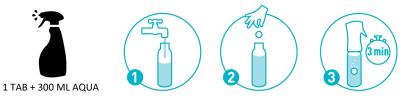

## USAGE

- 1. Fill the Probio Tab Multi Spray with 300 ml water (see marking on the label)
- 2. Add a dose of 1 Probio Tab Multi in the spray container, then seal the bottle with the spray nozzle
- 3. Wait for about 3 minutes until the tablet has completely dissolved
- 4. The spray is now ready for use