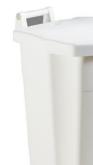

# **Target market:**

90L plastic movable waste bin with pedal, ideal for all food spaces.

### **Product features:**

- High-density virgin polyethylene
- Stainless steel rod assembly AISI 304 (18/10)
- Wide pedal
- Integrated handle
- HACCP approved
- Ideal to collect and sort waste

Produit contribuant à la Collecte Sélective des déchets

### **Suggested catalogue text:**

A plastic movable waste bin with pedal for hygienic waste disposal. Extremely practical and strong product. Perfect protection against cleaning products and humidity from the ground. Easy to clean thanks to rounded edges and large opening.