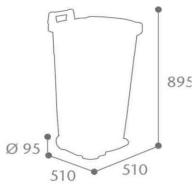

### **Dimensions:**

### Unit of Sale:

- Weight : 5.90kg - Volume : 0,233m³

- Dim. (L\*W\*H): 510\*510\*895

Suitable for HACCP food standards & all medical/kitchen environments.

Overall dimensions: 510 x 510 H 895 mm – Capacity: 90 L – High-density virgin polyethylene.