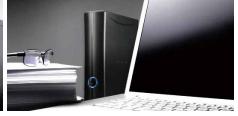

## External Hard Drives | StoreJet® 35T3

Transcend's 3.5-inch StoreJet external hard drives feature high speed performance, vast storage space and a variety of functions designed to increase efficiency. Having all your data at your fingertips, the StoreJet Desktop Series offers the ultimate centralized storage solution that makes it so much easier to find, update and backup files than ever before.

One touch auto-backup button\*

Vertically-oriented design to save desk space

- USB 3.0 and USB 2.0 connection options
- Power-saving sleep mode
- Fanless low-noise operation
- Free download of Transcend Elite data management software