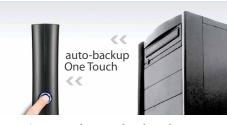

One touch auto-backup button\*

Vertically-oriented design to save desk space

- USB 3.0 and USB 2.0 connection options
- Power-saving sleep mode
- Fanless low-noise operation
- Free download of Transcend Elite data management software

<sup>\*</sup>Transcend Elite software is required to use this feature.