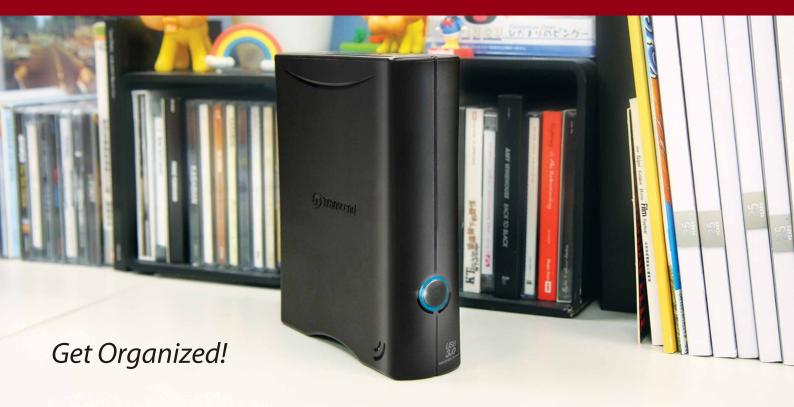

## External Hard Drives | StoreJet® 35T3

Transcend's 3.5-inch StoreJet external hard drives feature high speed performance, vast storage space and a variety of functions designed to increase efficiency. Having all your data at your fingertips, the StoreJet Desktop Series offers the ultimate centralized storage solution that makes it so much easier to find, update and backup files than ever before.

One touch auto-backup button\*

Vertically-oriented design to save desk space

- USB 3.0 and USB 2.0 connection options
- Power-saving sleep mode
- Fanless low-noise operation
- Free download of Transcend Elite data management software