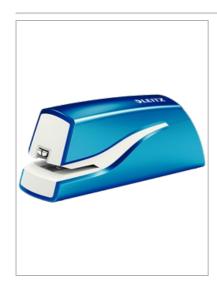

## **Leitz NeXXt Series WOW Electric Stapler**

Easy one hand operation, ideal for frequent use. Eye-catching, fashionable colours and design, looks great on your desk. Battery powered for convenient, on-the-move use.

## **Specifications**

| Code                      | 55661036                     |
|---------------------------|------------------------------|
| Color                     | blue metallic                |
| Dimensions (mm)           | 50 x 65 x 153                |
| Integrated Staple Remover | no                           |
|                           | 3 year                       |
| Capacity of Stapling      | 1mm/10 sheets (80 gsm paper) |
|                           | yes                          |
| Type of Staples           | e1                           |
| Stapling                  | closed                       |
| Electrical                | yes                          |
| Weight (kg)               | 0.22                         |
| Packing unit              | 20                           |
| Minimum order             | 1                            |