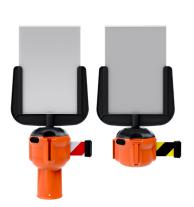

## Portaseñales A4 Skipper

**CLAVE DE PRODUCTO: SIGN01** 

This A4 sign holder is designed for use with both Skipper and Skipper XS units. Its functional design makes it a great complement to the Skipper product range, allowing you to easily display warnings, promotional messages and directions. Simply insert your A4 message into the polycarbonate sleeve, and slide into the robust u-shaped frame. Twist off the Skipper or Skipper XS unit's top cap and twist the sign holder into position.