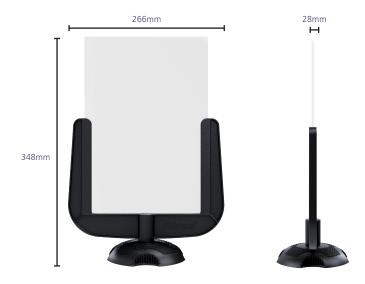

| CI  | _ | N. | ^ | а |
|-----|---|----|---|---|
| -51 | G | N  | w | ш |
|     |   |    |   |   |

Ancho: 266mm 10.5" Alto: 348mm 13.7" Fondo: 28mm 1.1" Peso: 480g 16.9oz