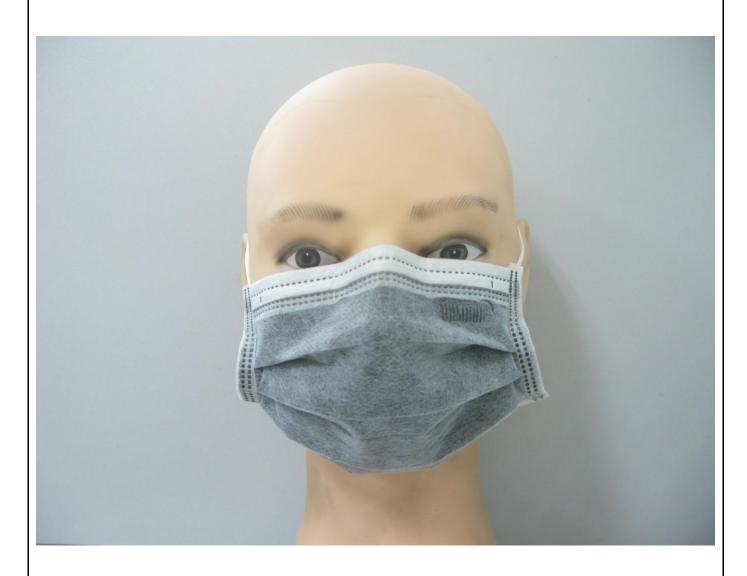

10520 THAILAND

INFORMATION CONFIRMED BY APPLICANT:

YAMADA CARBON MASK QUANTITY: 45 PIECES

BRAND: YAMADA LOT NO.: 3040

DATE RECEIVED/DATE TEST STARTED: 2020-09-23

CONCLUSION:

BACTERIAL FILTRATION EFFICIENCY M PARTICLE FILTRATION EFFICIENCY M AIRFLOW RESISTANCE M