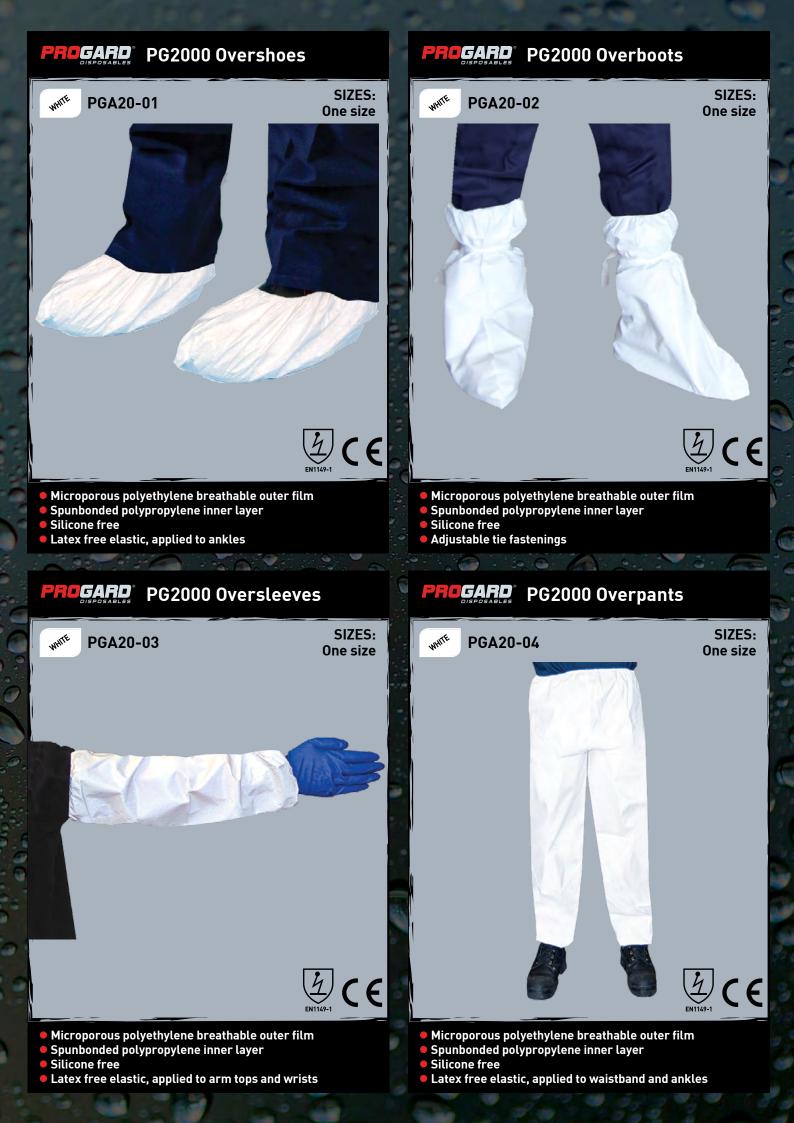

### PG2000 Microporous Coverall

- Microporous Polyethylene breathable outer film Spunbonded Polypropylene inner layer
- Reflective tape comply to EN471 (for coverall with reflective tape)

- Bound seams for liquid & particle barrier capabilities
- 3 panel hood for ease of head movement Finger loops to ensure cuff integrity
- Comfortable fit
- Elasticated wrists and ankles 2 way front zipper with re-sealable flap Silicon free, with latex free elastic

The PROGARD PG2000 Microporous Coverall features a 2-layered material construction, consisting of an inner spunbonded polypropylene layer and a microporous polyethylene film outer layer. This creates a lightweight protective barrier with great chemical protectant properties.