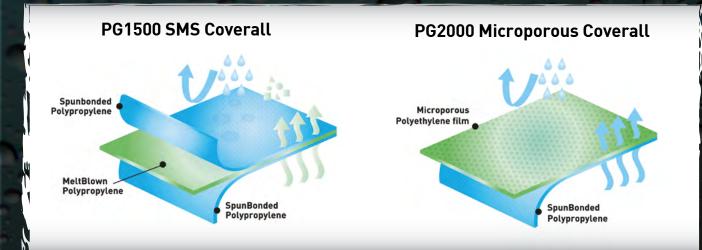

## LAYERED FIBRE DIAGRAMS:

The PROGARD PG1500 SMS Coverall features a 3-layered material construction, utilising an inner and outer layer of spunbonded polypropylene and a middle layer of meltblown polypropylene. This creates an effective protective barrier whilst allowing breathability and circulation to the body.

The PROGARD PG2000 Microporous Coverall features a 2-layered material construction, consisting of an inner spunbonded polypropylene layer and a microporous polyethylene film outer layer. This creates a lightweight protective barrier with great chemical protectant properties.