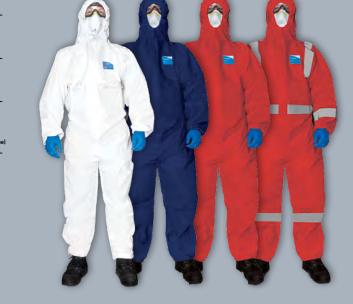

### PG2000 Microporous Coverall

- Microporous Polyethylene breathable outer film Spunbonded Polypropylene inner layer
- Reflective tape comply to EN471 (for coverall with reflective tape)

- Bound seams for liquid & particle barrier capabilities
- 3 panel hood for ease of head movement Finger loops to ensure cuff integrity
- Comfortable fit
- Elasticated wrists and ankles 2 way front zipper with re-sealable flap Silicon free, with latex free elastic

- Automotive paint spraying Fibreglass product manufacturers
- Agriculture Pharmaceutical industries
- Veterinary services Cleanrooms

WHITE

WAYN PG1000NV SIZES: S-3XI

PG1000WH SIZES: S-3XL

6

TYPE 5 TYPE 6 4 EN1149-1 CE

4,00

CE

TYPE 5

TYPE 6

CE

WHITE PG2000RWH SIZES: S-3XL