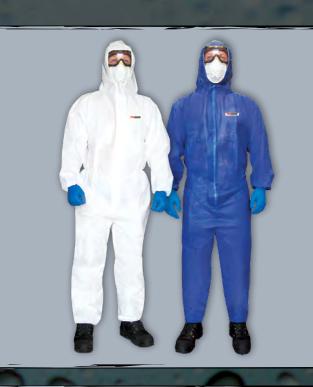

### PG1500 SMS Coverall

- Double layer PPSB for improved strength,tear & puncture resistance
- Melt-Blown fabric laminated between PPSB layers Reflective Tape - comply to EN-471 (for coverall with reflective tape)

- Excellent particle barrier capabilities resists 99.8% of particles of size 0.5-1µm Comfortable fit
- Elasticised hood, ankles & wrists Overlocking stitched seams
- 2 way front zipper with re-sealable flap Silicon free, with latex free elastic

### PG2000 Microporous Coverall

- Microporous Polyethylene breathable outer film Spunbonded Polypropylene inner layer
- Reflective tape comply to EN471 (for coverall with reflective tape)

- Bound seams for liquid & particle barrier capabilities
- 3 panel hood for ease of head movement Finger loops to ensure cuff integrity
- Comfortable fit
- Elasticated wrists and ankles 2 way front zipper with re-sealable flap Silicon free, with latex free elastic