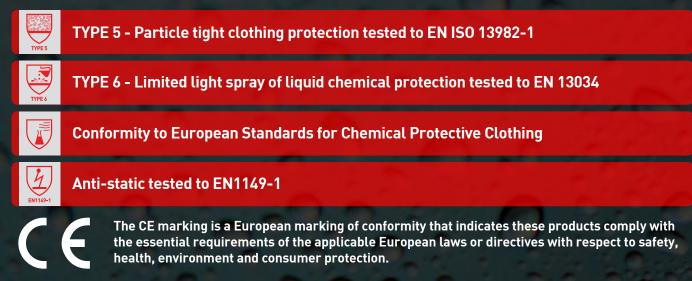

eathable outer film Spunbonded Polypropylene inner layer
- Reflective tape comply to EN471 (for coverall with reflective tape)

- Bound seams for liquid & particle barrier capabilities
- 3 panel hood for ease of head movement Finger loops to ensure cuff integrity
- Comfortable fit
- Elasticated wrists and ankles 2 way front zipper with re-sealable flap Silicon free, with latex free elastic

- Automotive paint spraying Fibreglass product manufacturers
- Agriculture Pharmaceutical industries
- Veterinary services Cleanrooms





WHITE

WAYN PG1000NV SIZES: S-3XI

PG1000WH SIZES: S-3XL



6

TYPE 5 TYPE 6 4 EN1149-1 CE

4,00

CE

TYPE 5

TYPE 6

CE



WHITE PG2000RWH SIZES: S-3XL



## PROTECTION

## DISPOSABLE COVERALLS & ACCESSORIES

## **INTERNATIONAL AND EUROPEAN NORMS SAFETY RATINGS:**



## LAYERED FIBRE DIAGRAMS:



The PROGARD PG1500 SMS Coverall features a 3-layered material construction, utilising an inner and outer layer of spunbonded polypropylene and a middle layer of meltblown polypropylene. This creates an effective protective barrier whilst allowing breathability and circulation to the body.

The PROGARD PG2000 Microporous Coverall features a 2-layered material construction, consisting of an inner spunbonded polypropylene layer and a microporous polyethylene film outer layer. This creates a lightweight protective barrier with great chemical protectant properties.



P: 1300 363 844 F: 1300 630 288 E: sales@workwearind.com www.workwearindustries.com DISTRIBUTED BY