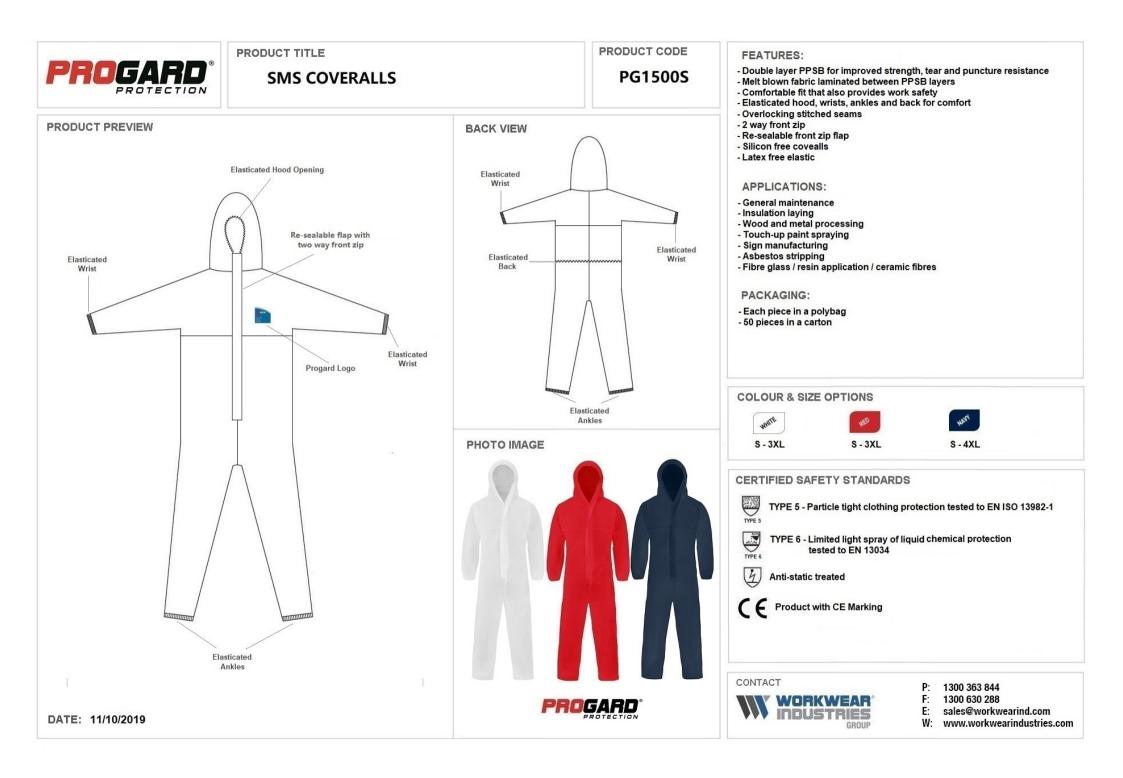

### PG1500 SMS Coverall

- Double layer PPSB for improved strength,tear & puncture resistance
- Melt-Blown fabric laminated between PPSB layers Reflective Tape - comply to EN-471 (for coverall with reflective tape)

- Excellent particle barrier capabilities resists 99.8% of particles of size 0.5-1µm Comfortable fit
- Elasticised hood, ankles & wrists Overlocking stitched seams
- 2 way front zipper with re-sealable flap Silicon free, with latex free elastic

- Insulation Laying Wood & metal processing

- Sign manufacturing Asbestos stripping Fibreglass / resin / ceramic applications